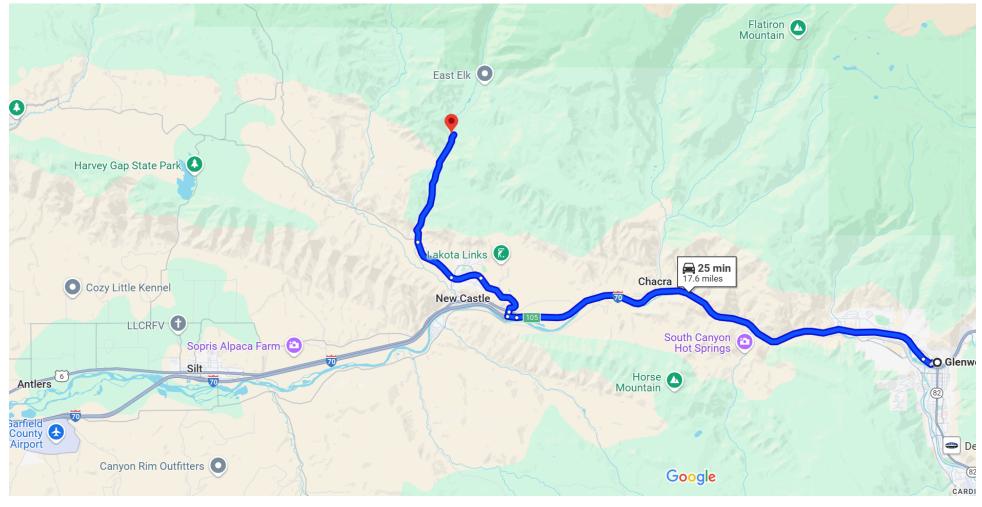

## Get on I-70 W from 6th St

2 min (0.4 mi)

1. Head south on Pine St toward 6th St

112 ft

2. Turn right onto 6th St

0.1 mi

| -                                                      |                 |                                                                                                                                                                                                                       |                                 |
|--------------------------------------------------------|-----------------|-----------------------------------------------------------------------------------------------------------------------------------------------------------------------------------------------------------------------|---------------------------------|
| Φ                                                      | 3.              | At the traffic circle, take the 3rd exit                                                                                                                                                                              |                                 |
| *                                                      | 4.              | Merge onto CO-82 W                                                                                                                                                                                                    | 22 ft                           |
| *                                                      | 5.              | Turn right to merge onto I-70 W                                                                                                                                                                                       | 36 ft                           |
| Follo                                                  | w I-            | 0. 70 W to Castle Vly Blvd. Take exit 105 from I-                                                                                                                                                                     | 2 mi<br>70                      |
| W                                                      |                 | •                                                                                                                                                                                                                     |                                 |
| *                                                      | 6.              | Merge onto I-70 W                                                                                                                                                                                                     | mı)                             |
| r                                                      | 7.              | Take exit 105 toward New Castle                                                                                                                                                                                       | 7 mi                            |
|                                                        |                 | 0.                                                                                                                                                                                                                    | 2 mi                            |
| Take Castle Valley Blvd to E Elk Creek Rd/Spring Creek |                 |                                                                                                                                                                                                                       |                                 |
| Take                                                   | Cas             | stle Valley Blvd to E Elk Creek Rd/Spring Cree                                                                                                                                                                        | k                               |
| Take<br>→                                              | Cas             | stle Valley Blvd to E Elk Creek Rd/Spring Cree<br>13 min (6.3<br>Turn right onto Castle Vly Blvd                                                                                                                      |                                 |
|                                                        |                 | 13 min (6.3<br>Turn right onto Castle Vly Blvd                                                                                                                                                                        |                                 |
| <b>→</b>                                               | 8.              | Turn right onto Castle Vly Blvd  O Continue onto Castle Valley Blvd  1. At the traffic circle, continue straight to stay                                                                                              | 3 mi)<br>.1 mi<br>4 mi          |
|                                                        | 8.<br>9.<br>10. | Turn right onto Castle Vly Blvd  O Continue onto Castle Valley Blvd  1. At the traffic circle, continue straight to stay Castle Valley Blvd  O.                                                                       | 3 mi)<br>.1 mi<br>4 mi          |
| <b>↑</b>                                               | 8.<br>9.<br>10. | Turn right onto Castle Vly Blvd  O Continue onto Castle Valley Blvd  1. At the traffic circle, continue straight to stay Castle Valley Blvd  O.                                                                       | 3 mi)<br>.1 mi<br>4 mi<br>on    |
|                                                        | 8.<br>9.<br>10. | Turn right onto Castle Vly Blvd  Continue onto Castle Valley Blvd  1.  At the traffic circle, continue straight to stay Castle Valley Blvd  0.  Turn right onto Co Rd 245/Buford Rd  Continue to follow Co Rd 245  1. | 3 mi) 3 mi) 4 mi 6 on 8 mi 2 mi |